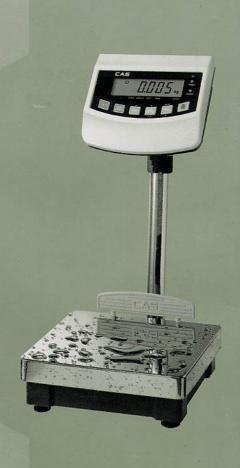

Battery Weighing Indicator

## **BW Series**

**OWNER'S MANUAL** 



## **CONTENTS**

| INTRODUCTION                             | 4  |
|------------------------------------------|----|
| CAUTIONS                                 | 4  |
| FEATURES & MAIN FUNCTIONS                | 4  |
| SPECIFICATIONS                           | 5  |
| PART NAME AND FUNCTION                   | 5  |
| SYSTEM MODE                              | 7  |
| GENERAL FUNCTION & DESCRIPTIO            | 13 |
| CONVERSION MODE                          | 15 |
| USING & KEEPING                          | 18 |
| BATTERY                                  | 18 |
| HOW TO INSTALL THE BW-SERIES             | 20 |
| ERROR MESSAGE DESCRIPTION AND MANAGEMENT | 21 |

This is a "Table of Contents preview" for quality assurance

The full manual can be purchased from our store:

https://the-checkou